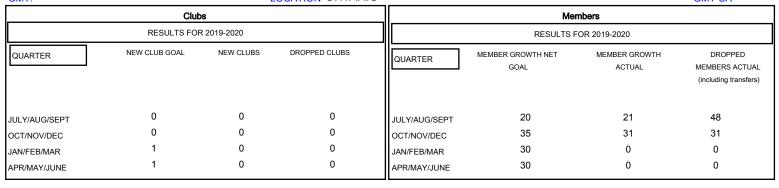

## MONTHLY MEMBERSHIP PROGRESS REPORT

## District A 16

GMT: LOCATION ONTARIO GMT CA







| DROPPED CLUBS: 0  DROPPED MEMBERS |         | 26 CLUBS OF 52 ADDED 1 OR MORE NEW MEMBERS | GENDER DISTRIE  MALE  FEMALE    | 807 (67.93%)<br>381 (32.07%) |     |
|-----------------------------------|---------|--------------------------------------------|---------------------------------|------------------------------|-----|
| DECEASED                          | 10      | CLICK HERE FOR CUMULATIVE  MEMBERSHIP DATA | TOTAL FAMILY UNIT MEMBERS       |                              | 297 |
| CLUB CANCELLED OTHER              | 0<br>69 |                                            | FAMILY MEMBERS PAYING HALF DUES |                              | 154 |
| TOTAL                             | 79      |                                            |                                 |