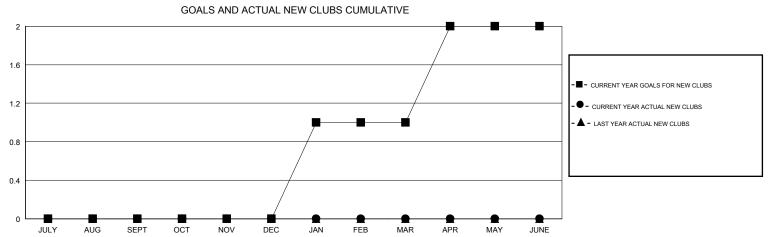

## MONTHLY MEMBERSHIP PROGRESS REPORT

## District A 16

GMT: LOCATION ONTARIO GMT CA







| DROPPED CLUBS: 0  DROPPED MEMBERS |         | 26 CLUBS OF 52 ADDED 1 OR MORE NEW MEMBERS | GENDER DISTRIE  MALE  FEMALE    | 807 (67.93%)<br>381 (32.07%) |     |
|-----------------------------------|---------|--------------------------------------------|---------------------------------|------------------------------|-----|
| DECEASED                          | 10      | CLICK HERE FOR CUMULATIVE  MEMBERSHIP DATA | TOTAL FAMILY UNIT MEMBERS       |                              | 297 |
| CLUB CANCELLED OTHER              | 0<br>69 |                                            | FAMILY MEMBERS PAYING HALF DUES |                              | 154 |
| TOTAL                             | 79      |                                            |                                 |