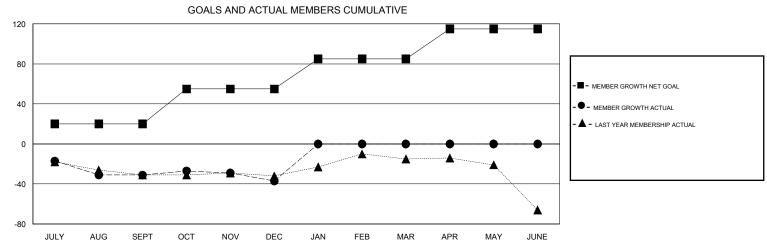

## MONTHLY MEMBERSHIP PROGRESS REPORT

## District A 16

GMT: LOCATION ONTARIO GMT CA







| DROPPED CLUBS: 0  DROPPED MEMBERS |         | 26 CLUBS OF 52 ADDED 1 OR MORE NEW MEMBERS | GENDER DISTRIE  MALE  FEMALE    | 807 (67.93%)<br>381 (32.07%) |     |
|-----------------------------------|---------|--------------------------------------------|---------------------------------|------------------------------|-----|
| DECEASED                          | 10      | CLICK HERE FOR CUMULATIVE  MEMBERSHIP DATA | TOTAL FAMILY UNIT MEMBERS       |                              | 297 |
| CLUB CANCELLED OTHER              | 0<br>69 |                                            | FAMILY MEMBERS PAYING HALF DUES |                              | 154 |
| TOTAL                             | 79      |                                            |                                 |